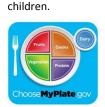

My Plate is based on new dietary guidelines released by the government last January, which encourages Americans to eat more fruits, vegetables, and whole grains and fewer processed foods. It is part of a concerted effort by the Department of Agriculture and the First Lady to improve nutrition, especially among children.